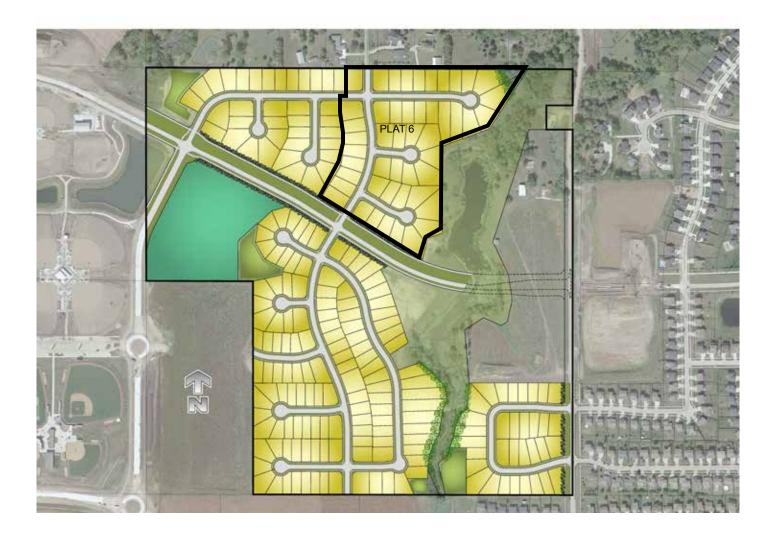

## PLAT 6 PRAIRIE ROSE / WAUKEE

Located in western Waukee, Prairie Rose is adjacent to Northwest High School. The nearby 66-acre Triumph Park includes many park amenities, including a Miracle League<sup>®</sup> Field, 15,000-square-foot EPIC Inclusive Playground, and 11-acre pond with accessible fishing pier. Prairie Rose has a variety of lot types for your home needs. Whether you're looking for tree lined lots, water views, or homesites accessible to the trail system, call today to schedule a tour.

## PLAT 6 MASTER PRAIRIE ROSE / WAUKEE

Information contained here deemed reliable but not guaranteed. Consult an experienced engineer to ensure your house plan fits your lot. Pricing subject to change without notice. Covenants and Maintenance Association TBD. Some employees of Landmark Companies are licensed with Landmark Brokerage, Inc. in the state of Iowa.