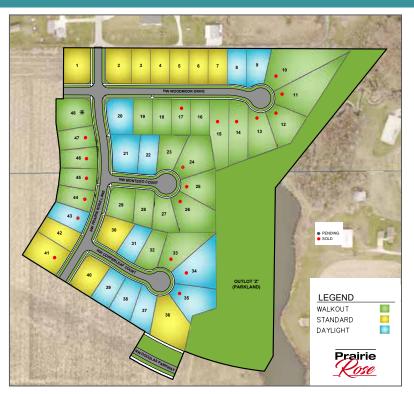

## PLAT 6 PRAIRIE ROSE / WAUKEE

Located in western Waukee, Prairie Rose is adjacent to Northwest High School. The nearby 66-acre Triumph Park includes many park amenities, including a Miracle League<sup>®</sup> Field, 15,000-square-foot EPIC Inclusive Playground, and 11-acre pond with accessible fishing pier. Prairie Rose has a variety of lot types for your home needs. Whether you're looking for tree lined lots, water views, or homesites accessible to the trail system, call today to schedule a tour.

# PLAT 6 PRICING PRAIRIE ROSE / WAUKEE

| LOT | ADDRESS                           | PRICE     | TYPE   | LOT | ADDRESS                             | PRICE     | TYPE   |
|-----|-----------------------------------|-----------|--------|-----|-------------------------------------|-----------|--------|
| 1   | NW WOODMOOR DR/NW PRAIRIE ROSE LN | \$94,900  | STD    | 27  | NW MONTEGO COURT                    | \$139,900 | WO     |
| 2   | NW WOODMOOR DR/NW PRAIRIE ROSE LN | \$94,900  | STD    | 28  | NW MONTEGO COURT                    | \$124,900 | WO     |
| 3   | NW WOODMOOR DRIVE                 | \$114,900 | STD    | 29  | NW PRAIRIE ROSE LN/NW MONTEGO CT    | \$119,900 | WO     |
| 4   | NW WOODMOOR DRIVE                 | \$114,900 | STD/DL | 30  | NW PRAIRIE ROSE LN/NW COPPERLEAF CT | \$114,900 | STD    |
| 5   | NW WOODMOOR DRIVE                 | \$114,900 | STD/DL | 31  | NW COPPERLEAF COURT                 | \$124,900 | DL/WO  |
| 6   | NW WOODMOOR DRIVE                 | \$114,900 | STD/DL | 32  | NW COPPERLEAF COURT                 | \$129,900 | WO     |
| 7   | NW WOODMOOR DRIVE                 | \$119,900 | STD/DL | 36  | NW COPPERLEAF COURT                 | \$129,900 | STD/DL |
| 8   | NW WOODMOOR DRIVE                 | \$124,900 | DL     | 37  | NW COPPERLEAF COURT                 | \$124,900 | DL     |
| 9   | NW WOODMOOR DRIVE                 | \$129,900 | DL     | 38  | NW COPPERLEAF COURT                 | \$124,900 | DL     |
| 16  | NW WOODMOOR DRIVE                 | \$119,900 | WO     | 39  | NW COPPERLEAF COURT                 | \$119,900 | DL     |
| 18  | NW WOODMOOR DRIVE                 | \$119,900 | WO     | 40  | NW PRAIRIE ROSE LANE                | \$109,900 | STD    |
| 19  | NW WOODMOOR DRIVE                 | \$119,900 | WO     | 42  | NW PRAIRIE ROSE LANE                | \$94,900  | STD    |
| 20  | NW WOODMOOR DR/NW PRAIRIE ROSE LN | \$99,900  | DL     | 43  | NW PRAIRIE ROSE LANE                | PENDING   | DL     |
| 21  | NW PRAIRIE ROSE LN/NW MONTEGO CT  | \$109,900 | STD/DL | 48  | NW WOODMOOR DR/NW PRAIRIE ROSE LN   | \$92,900  | DL*    |
| 22  | NW MONTEGO COURT                  | \$124,900 | DL/WO  |     |                                     |           |        |
| 23  | NW MONTEGO COURT                  | \$139,900 | WO     |     |                                     |           |        |