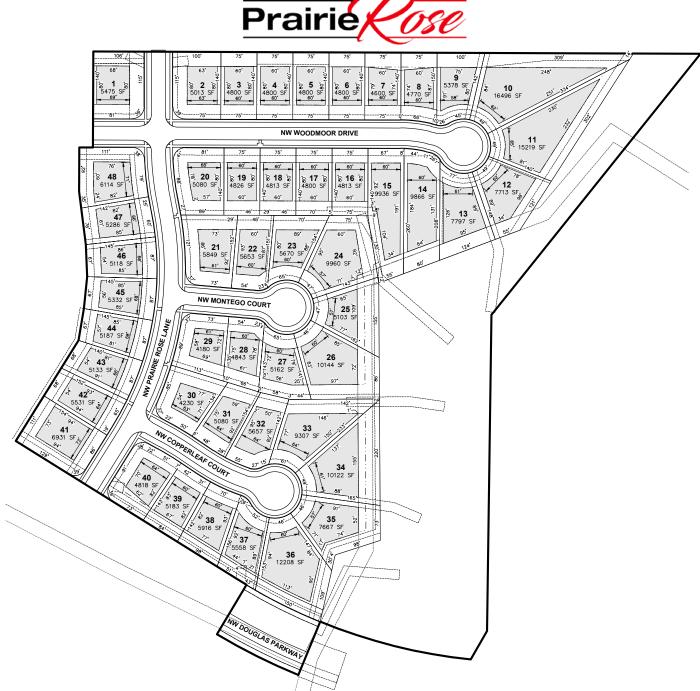

## PLAT 6 LOT DETAILS PRAIRIE ROSE / WAUKEE

| LOT NO.                                                                                                                                                                                                    | ADDRESS                                                                  | LOT (SF)         | LOT<br>WIDTH | BUILDABLE<br>WIDTH * | FRONT<br>SETBACK | SIDE<br>SETBACK ** | REAR<br>SETBACK                                                                 | BASEMENT | MOE        | MGS     |
|------------------------------------------------------------------------------------------------------------------------------------------------------------------------------------------------------------|--------------------------------------------------------------------------|------------------|--------------|----------------------|------------------|--------------------|---------------------------------------------------------------------------------|----------|------------|---------|
| 1                                                                                                                                                                                                          | NW WOODMOOR DR                                                           | 14,695           | 106'         | 69'                  | 30' 🕦            | 7'/8'              | 30'                                                                             | STD      | 1004.50    |         |
| 2                                                                                                                                                                                                          | NW WOODMOOR DR                                                           | 13,889           | 100'         | 63'                  | 30' ①            | 7'/8'              | 30'                                                                             | STD      | 1006.45    |         |
| 3                                                                                                                                                                                                          | NW WOODMOOR DR                                                           | 10,500           | 75'          | 60'                  | 30'              | 7'/8'              | 30'                                                                             | STD      | 1006.45    |         |
| 4                                                                                                                                                                                                          | NW WOODMOOR DR                                                           | 10,500           | 75'          | 60'                  | 30'              | 7'/8'              | 30'                                                                             | STD      | 1006.45    |         |
| 5                                                                                                                                                                                                          | NW WOODMOOR DR                                                           | 10,500           | 75'          | 60'                  | 30'              | 7'/8'              | 30'                                                                             | STD      | 1006.45    |         |
| 6                                                                                                                                                                                                          | NW WOODMOOR DR                                                           | 10,500           | 75'          | 60'                  | 30'              | 7'/8'              | 30'                                                                             | STD      |            | 1007.57 |
| 7                                                                                                                                                                                                          | NW WOODMOOR DR                                                           | 10,500           | 75'          | 60'                  | 30'              | 7'/8'              | 30'                                                                             | STD      |            | 1006.07 |
| 8                                                                                                                                                                                                          | NW WOODMOOR DR                                                           | 10,758           | 75'          | 60'                  | 30'              | 7'/8'              | 30'                                                                             | DL       |            | 1004.57 |
| 9                                                                                                                                                                                                          | NW WOODMOOR DR                                                           | 11,990           | 75'          | 58'                  | 30'              | 7'/8'              | 30'                                                                             | DL       | 1002.10    |         |
| 10                                                                                                                                                                                                         | NW WOODMOOR DR                                                           | 30,001           | 80'          | 62'                  | 30'              | 7'/8'              | 30'                                                                             | WO       |            | 983.09  |
| 11                                                                                                                                                                                                         | NW WOODMOOR DR                                                           | 27,891           | 80'          | 65'                  | 30'              | 7'/8'              | 30'                                                                             | wo       |            | 976.10  |
| 12                                                                                                                                                                                                         | NW WOODMOOR DR                                                           | 15,925           | 80'          | 62'                  | 30'              | 7'/8'              | 30'                                                                             | wo       |            | 985.19  |
| 13                                                                                                                                                                                                         | NW WOODMOOR DR                                                           | 15,543           | 78'          | 61'                  | 30'              | 7'/8'              | 30'                                                                             | wo       |            | 998.55  |
| 14                                                                                                                                                                                                         | NW WOODMOOR DR                                                           | 18,005           | 75'          | 60'                  | 30'              | 7'/8'              | 30'                                                                             | wo       |            | 999.00  |
| 15                                                                                                                                                                                                         | NW WOODMOOR DR                                                           | 18,880           | 75'          | 60'                  | 30'              | 7'/8'              | 30'                                                                             | wo       |            | 994.80  |
| 16                                                                                                                                                                                                         | NW WOODMOOR DR                                                           | 10,500           | 75'          | 60'                  | 30'              | 7'/8'              | 30'                                                                             | wo       | 996.50     |         |
| 17                                                                                                                                                                                                         | NW WOODMOOR DR                                                           | 10,500           | 75'          | 60'                  | 30'              | 7'/8'              | 30'                                                                             | wo       | 996.50     |         |
| 18                                                                                                                                                                                                         | NW WOODMOOR DR                                                           | 10,500           | 75'          | 60'                  | 30'              | 7'/8'              | 30'                                                                             | wo       |            | 1000.27 |
| 19                                                                                                                                                                                                         | NW WOODMOOR DR                                                           | 10,500           | 75'          | 60'                  | 30'              | 7'/8'              | 30'                                                                             | wo       |            | 1001.77 |
| 20                                                                                                                                                                                                         | NW WOODMOOR DR                                                           | 13,908           | 105'         | 68'                  | 30' ①            | 7'/8'              | 30'                                                                             | DI       |            | 1003.27 |
| 21                                                                                                                                                                                                         | NW MONTEGO COURT                                                         | 15,320           | 98'          | 61'                  | 30' ①            | 7'/8'              | 30'                                                                             | DL       |            | 1001.70 |
| 22                                                                                                                                                                                                         | NW MONTEGO COURT                                                         | 11,609           | 75'          | 60'                  | 30'              | 7'/8'              | 30'                                                                             | DL       |            | 1000.19 |
| 22                                                                                                                                                                                                         | NW MONTEGO COURT                                                         | 12,411           | 75'          | 60'                  | 30'              | 7'/8'              | 30'                                                                             | WO       | 996.50     | 1000.15 |
| 23                                                                                                                                                                                                         | NW MONTEGO COURT                                                         | 19,151           | 75'          | 57'                  | 30'              | 7'/8'              | 30'                                                                             | wo       | 996.50     |         |
|                                                                                                                                                                                                            |                                                                          |                  |              | -                    |                  | 7'/8               |                                                                                 |          | 990.50     | 995.81  |
| 25<br>26                                                                                                                                                                                                   | NW MONTEGO COURT                                                         | 14,772<br>20,605 | 75'<br>75'   | 57'<br>60'           | 30'<br>30'       | 7'/8'              | 30'<br>30'                                                                      | wo<br>wo | 996.50     |         |
|                                                                                                                                                                                                            |                                                                          |                  |              |                      |                  |                    |                                                                                 |          |            |         |
| 27                                                                                                                                                                                                         | NW MONTEGO COURT                                                         | 11,666           | 75'          | 60'                  | 30'              | 7'/8'              | 30'                                                                             | WO       | 996.50     |         |
| 28                                                                                                                                                                                                         | NW MONTEGO COURT                                                         | 10,640           | 75'          | 60'                  | 30'              | 7'/8'              | 30'                                                                             | WO       |            | 999.19  |
| 29                                                                                                                                                                                                         | NW MONTEGO COURT                                                         | 12,474           | 98'          | 61'                  | 30' ①            | 7'/8'              | 30'                                                                             | WO       |            | 1000.73 |
| 30                                                                                                                                                                                                         | NW COPPERLEAF COURT                                                      | 12,675           | 100'         | 63'                  | 30' ①            | 7'/8'              | 30'                                                                             | STD      |            | 999.56  |
| 31                                                                                                                                                                                                         | NW COPPERLEAF COURT                                                      | 10,939           | 79'          | 64'                  | 30'              | 7'/8'              | 30'                                                                             | DL/WO    |            | 998.12  |
| 32                                                                                                                                                                                                         | NW COPPERLEAF COURT                                                      | 11,705           | 79'          | 64'                  | 30'              | 7'/8'              | 30'                                                                             | WO       | 996.50     |         |
| 33                                                                                                                                                                                                         | NW COPPERLEAF COURT                                                      | 18,471           | 79'          | 64'                  | 30'              | 7'/8'              | 30'                                                                             | WO       | 996.50     |         |
| 34                                                                                                                                                                                                         | NW COPPERLEAF COURT                                                      | 22,801           | 80'          | 61'                  | 30'              | 7'/8'              | 30'                                                                             | DL       |            | 997.71  |
|                                                                                                                                                                                                            | NW COPPERLEAF COURT                                                      | 17,407           | 75'          | 57'                  | 30'              | 7'/8'              | 30'                                                                             | DL       |            | 994.82  |
|                                                                                                                                                                                                            | NW COPPERLEAF COURT                                                      | 22,466           | 75'          | 60'                  | 30'              | 7'/8'              | 30'                                                                             | STD      | 999.25     |         |
| 37                                                                                                                                                                                                         | NW COPPERLEAF COURT                                                      | 12,091           | 75'          | 60'                  | 30'              | 7'/8'              | 30'                                                                             | DL       | 999.25     |         |
| 38                                                                                                                                                                                                         | NW COPPERLEAF COURT                                                      | 12,259           | 75'          | 60'                  | 30'              | 7'/8'              | 30'                                                                             | DL       | 999.25     |         |
| 39                                                                                                                                                                                                         | NW COPPERLEAF COURT                                                      | 11,119           | 75'          | 60'                  | 30'              | 7'/8'              | 30'                                                                             | DL       | 999.25     |         |
| 40                                                                                                                                                                                                         | NW COPPERLEAF COURT                                                      | 13,999           | 101'         | 64'                  | 30' ①            | 7'/8'              | 30'                                                                             | STD      | 999.25     |         |
| 41                                                                                                                                                                                                         | NW PRAIRIE ROSE LANE                                                     | 16,992           | 110'         | 73'                  | 30' ①            | 7'/8'              | 30'                                                                             | STD      | 999.50     |         |
| 42                                                                                                                                                                                                         | NW PRAIRIE ROSE LANE                                                     | 11,747           | 81'          | 64'                  | 30'              | 7'/8'              | 30'                                                                             | STD      | 999.50     |         |
| 43                                                                                                                                                                                                         | NW PRAIRIE ROSE LANE                                                     | 11,299           | 83'          | 66'                  | 30'              | 7'/8'              | 30'                                                                             | DL       | 999.50     |         |
| 44                                                                                                                                                                                                         | NW PRAIRIE ROSE LANE                                                     | 11,068           | 83'          | 68'                  | 30'              | 7'/8'              | 30'                                                                             | WO       | 999.50     |         |
| 45                                                                                                                                                                                                         | NW PRAIRIE ROSE LANE                                                     | 11,235           | 83'          | 68'                  | 30'              | 7'/8'              | 30'                                                                             | wo       | 999.50     |         |
| 46                                                                                                                                                                                                         | NW PRAIRIE ROSE LANE                                                     | 11,235           | 83'          | 66'                  | 30'              | 7'/8'              | 30'                                                                             | WO       | 999.50     |         |
| 47                                                                                                                                                                                                         | NW PRAIRIE ROSE LANE                                                     | 11,580           | 83'          | 66'                  | 30'              | 7'/8'              | 30'                                                                             | WO       | 999.50     |         |
| 48                                                                                                                                                                                                         | NW PRAIRIE ROSE LANE                                                     | 15,759           | 108'         | 71'                  | 30' 🕦            | 7'/8'              | 30'                                                                             | DL       | 999.50     |         |
| NOTE: ① FRONT YARD SETBACK APPLIES TO EACH SIDE OF CORNER LOT<br>* BUILDABLE WIDTH IS MEASURED FROM THE FRONT OF THE SETBACKS. WIDTHS<br>VARY ON SOME LOTS AND MAY BE SMALLER AS YOU PROGRESS INTO THE LOT |                                                                          |                  |              |                      |                  |                    | STD STANDARD LOT<br>WO WALKOUT LOT<br>DL DAYLIGHT LOT<br>MOE MIN. OPENING ELEV. |          |            |         |
|                                                                                                                                                                                                            | SIDE SETBACK APPLIES TO<br>15' TOTAL FOR R-2 ZONIN<br>ER RESPONSIBLE FOR | NG (MIN. 7       | ON ONE       | SIDE)                | ALKS ON L        | OTS PURCH          | MGS                                                                             |          | ADE AT STR |         |